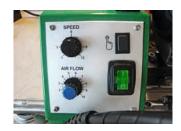

## Extraordinary, user-friendly, compact

- for the welding of thermoplastic roofing membranes
- can weld as close as 20 mm to the edge
- adjustment of speed, air flow and temperature with potentiometer
- digital control and read out of temperature and speed (RoofOn R Edge Digital)
- automatic drive start system
- wrinkle-free welding