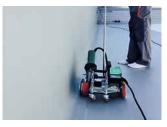

## Extraordinary, user-friendly, compact

- for the welding of thermoplastic roofing membranes
- can weld as close as 20 mm to the edge
- adjustment of speed, air flow and temperature with potentiometer
- digital control and read out of temperature and speed (RoofOn R Edge Digital)
- automatic drive start system
- wrinkle-free welding