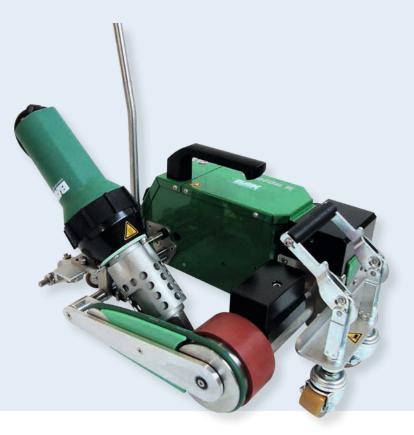

## ROOFON R EDGE, ROOFON R EDGE DIGITAL

## Extraordinary, user-friendly, compact

- for the welding of thermoplastic roofing membranes
- can weld as close as 20 mm to the edge
- adjustment of speed, air flow and temperature with potentiometer
- digital control and read out of temperature and speed (RoofOn R Edge Digital)
- automatic drive start system
- wrinkle-free welding

Unique system for welding as close as 20 mm to the edge in perfect quality.

| Technical data       |       |                  |
|----------------------|-------|------------------|
| Voltage              | V     | 230/120          |
| Frequency            | Hz    | 50/60            |
| Power consumption    | W     | 3400/2900        |
| Temperature          | °C    | 20-600           |
| Speed                | m/min | 0,5-12           |
| Air flow max. (20°C) | l/min | 500              |
| Air flow             | %     | 50-100 stepless  |
| Noise level LpA      | dB    | 64               |
| Size (Ixwxh)         | mm    | 480 x 360 x 850  |
| Weight               | kg    | 26 with 5 m cord |
| Protection class I   |       | <b>(1)</b>       |