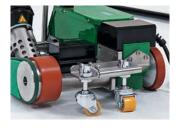

## Extraordinary, user-friendly, compact

- for the welding of thermoplastic roofing membranes
- can weld as close as 20 mm to the edge
- adjustment of speed, air flow and temperature with potentiometer
- digital control and read out of temperature and speed (RoofOn R Edge Digital)
- automatic drive start system
- wrinkle-free welding

Unique system for welding as close as 20 mm to the edge in perfect quality.

| Technical data       |       |                  |
|----------------------|-------|------------------|
| Voltage              | V     | 230/120          |
| Frequency            | Hz    | 50/60            |
| Power consumption    | W     | 3400/2900        |
| Temperature          | °C    | 20-600           |
| Speed                | m/min | 0,5-12           |
| Air flow max. (20°C) | l/min | 500              |
| Air flow             | %     | 50-100 stepless  |
| Noise level LpA      | dB    | 64               |
| Size (Ixwxh)         | mm    | 480 x 360 x 850  |
| Weight               | kg    | 26 with 5 m cord |
| Protection class I   |       | <b>(1)</b>       |