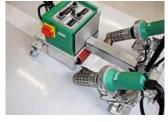

## Universal, powerful, high speed

- two welding seams in one operation
- for welding of thermoplastic tapes and profiles
- high welding performance
- easy maintenance because of standard controllers
- digital display showing temperature and speed
- automatic drive start system
- easy to convert to different tape widths

For welding of tapes, curtain tapes and tarpaulin bows on truck covers.

Economic and user friendly thanks to the high welding speed and simple design.

| Technical data    |       |                 |
|-------------------|-------|-----------------|
| Voltage           | V     | 400             |
| Frequency         | Hz    | 50/60           |
| Power consumption | W     | 6400            |
| Temperature       | °C    | 20-620          |
| Speed             | m/min | max. 24         |
| Tape width        | mm    | 50-150          |
| Size (Ixwxh)      | mm    | 900 x 530 x 340 |
| Weight            | kg    | 39              |
| Markings          |       | C€              |