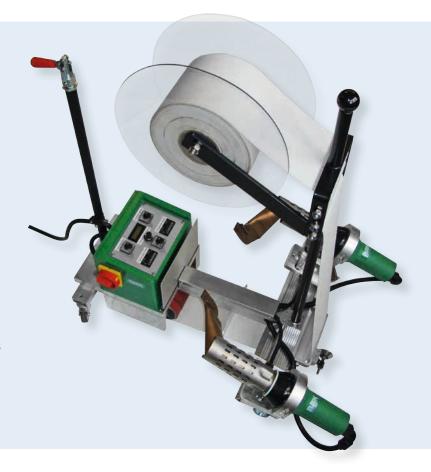

## Universal, powerful, high speed

- two welding seams in one operation
- for welding of thermoplastic tapes and profiles
- high welding performance
- easy maintenance because of standard controllers
- digital display showing temperature and speed
- automatic drive start system
- easy to convert to different tape widths

For welding of tapes, curtain tapes and tarpaulin bows on truck covers.

Economic and user friendly thanks to the high welding speed and simple design.

| Technical data    |       |                 |
|-------------------|-------|-----------------|
| Voltage           | V     | 400             |
| Frequency         | Hz    | 50/60           |
| Power consumption | W     | 6400            |
| Temperature       | °C    | 20-620          |
| Speed             | m/min | max. 24         |
| Tape width        | mm    | 50-150          |
| Size (Ixwxh)      | mm    | 900 x 530 x 340 |
| Weight            | kg    | 39              |
| Markings          |       | C€              |