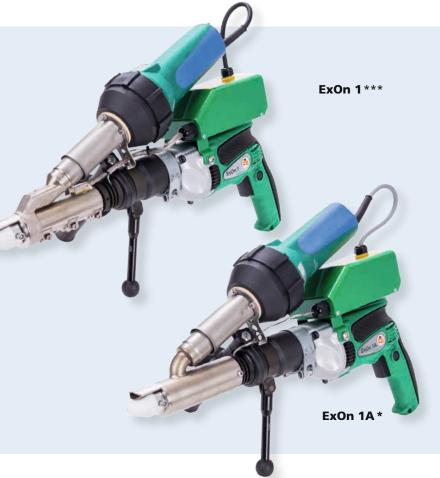

## EXON 1/1A

## Handy, fail-proof, powerful

- air heated (ExOn 1A)
- 360° rotation of the welding shoe possible
- 2x welding shoes included in your order
- large range of accessories available

Welding is easily possible in tight spaces. The powerful motor and the few electronic components make the extruder fail-proof and durable.

| Туре                      |      | ExOn 1            | ExOn 1A         |
|---------------------------|------|-------------------|-----------------|
|                           |      |                   |                 |
| Voltage                   | V    | 230 or 120        | 230 or 120      |
| Frequency                 | Hz   | 50/60             | 50/60           |
| Power consumption         | W    | 2640              | 2320            |
| Output with HDPE material | kg/h | max. 1,2          | max. 1,2        |
| Welding consumable        | mm   | 3 and 4 round     | 3 and 4 round   |
| Size (Ixwxh)              | mm   | 500 x 100 x 340   | 500 x 100 x 340 |
| Weight                    | kg   | 5                 | 5               |
| Pre-heater                |      | brushless         | brush           |
| Welding materials         |      | PE, PP, PVDF, PVC | PE, PP          |
| Protection class I        |      | <b></b>           | <b></b>         |
| Markings                  |      | C€                | CE              |
|                           |      |                   |                 |

- \* air heated hand welding extruder
- \*\*\* on request also available with digital read out of the air temperature.