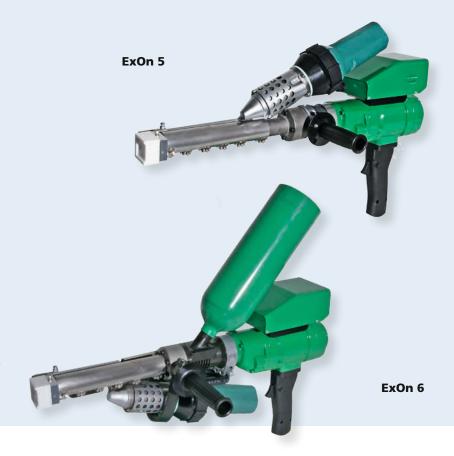

## **EXON 5/6**

## Robust, reliable, strong

- for granulat (ExOn 6) or for 5 mm welding wire (ExOn 5)
- 2x welding shoes included with order
- large range of accessories available

The extremely powerful extruder guarantees high efficiency. Thanks to its performance and length, it is perfectly suited for civil engineering

| Туре                      |      | ExOn 5          | ExOn 6              |
|---------------------------|------|-----------------|---------------------|
| Voltage                   | V    | 230 or 400      | 230 or 400          |
| Frequency                 | Hz   | 50/60           | 50/60               |
| Power consumption         | W    | 5300            | 5300                |
| Output with HDPE material | kg/h | max. 5          | max. 6              |
| Welding consumable        | mm   | 5 round         | pellets             |
| Size (lxwxh)              | mm   | 660 x 126 x 448 | 660 x 126 x 365/600 |
| Weight                    | kg   | 11              | 12                  |
| Pre-heater                |      | brushless       | brushless           |
| Welding materials         |      | PE, PP          | PE, PP              |
| Protection class I        |      | <b></b>         | <b></b>             |
| Markings                  |      | C€              | C€                  |